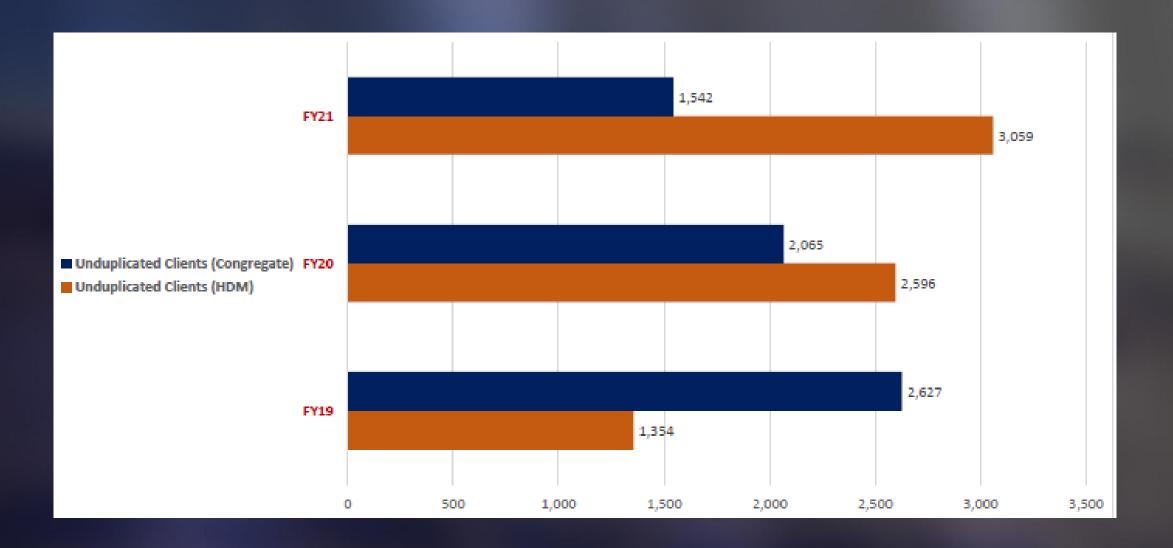

#### **Unduplicated Clients**

#### <u>FY21</u>

- 366,359 Meals Delivered
- 24,150 2<sup>nd</sup> Home Delivered Meals
- 3,059 Unduplicated clients

#### <u>FY20</u>

- 337,126 Meals Delivered
- 40,238 2<sup>nd</sup> Home Delivered Meals
- 2,596 Unduplicated Clients