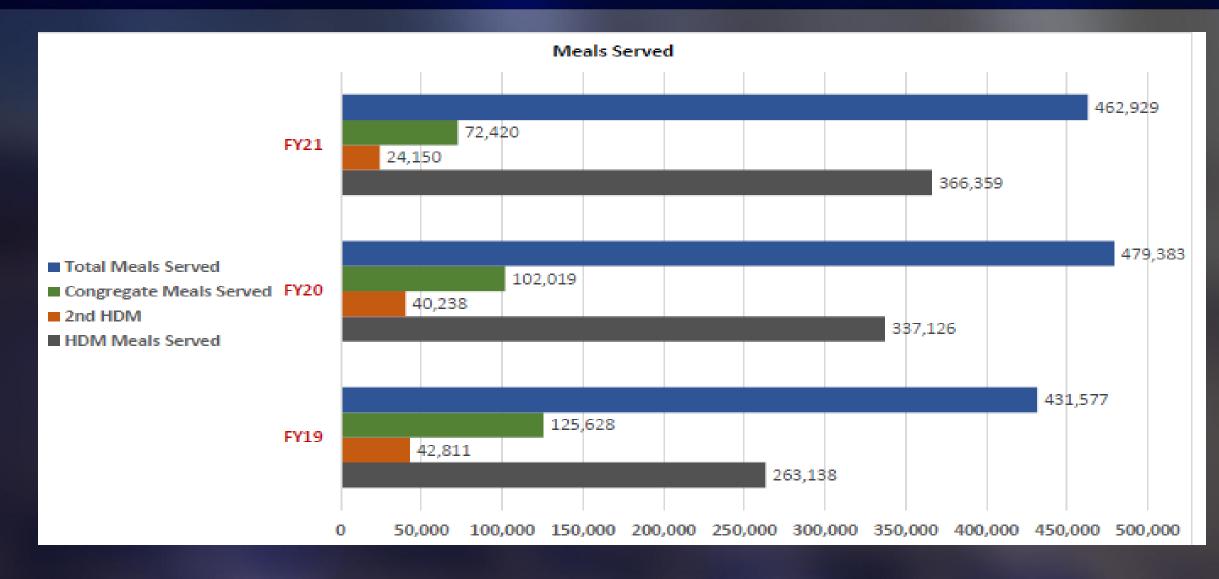

#### **Home Delivered Meals**

#### <u>FY21</u>

- 366,359 Meals Delivered
- 24,150 2<sup>nd</sup> Home Delivered Meals
- 3,059 Unduplicated clients

#### <u>FY20</u>

- 337,126 Meals Delivered
- 40,238 2<sup>nd</sup> Home Delivered Meals
- 2,596 Unduplicated Clients

# FY21 Congregate Numbers: ≥ 81,923 Meals (In House Dining) ≥ 20,096 To-Go Meals

FY20 Congregate Numbers
▶ 15,571Meals (In House Dining)
▶ 56,849 To-Go Meals